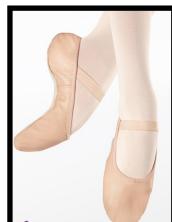

### **No-Tie Full Sole Ballet Shoe**

Color: Ballet Pink Sizes Available: Children's 5.5-3 Medium & Wide (Sizes same as street shoe size)

Price: \$20