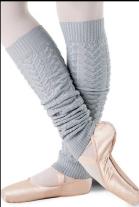

## **Class Warm Ups & Bags**

Tall Leg Warmers Colors Available: Pink & Black Sizes Available: Adult Price: \$18

Cable Knit Legwarmer Colors Available: Pink, Black, Gray Sizes Available: Child & Adult Price: \$16