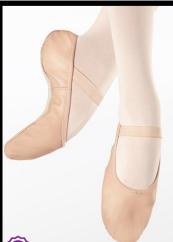

### **No-Tie Full Sole Ballet Shoe**

Color: Ballet Pink Sizes Available: Children's 5.5-3 Medium & Wide (Sizes same as street shoe size)

Price: \$20