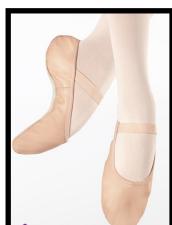

### Preschool Uniform: Saturday 9:30-10:00am & Monday 4:00-5:00pm

Kids High-Low Dress Color: Pink Sizes Available: XXSC, XSC, SC, IC, MC, LC, XLC Price: \$30

No-Tie Full Sole Ballet Shoe Color: Ballet Pink Sizes Available: Children's 5.5-3 Medium & Wide (Sizes same as street shoe size)

Price: \$20

No-Tie Tap Shoe Color: Black Sizes Available: Children's 5.5-3 Medium (Sizes same as street shoe size) Price: \$20

Kids Footed Tights Color: Ballet Pink Sizes Available: XSC, SC, IC, MC, LC Price: \$10