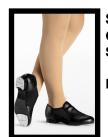

### Slip-On Stretch Tap Shoe

Color: Black Sizes Available: Children's 11- Adult 11 (Sizes same as street shoe size)

**Price**: \$30

Slip-On Stretch Tap Shoe Color: Tan Sizes Available: Children's 11- Adult 11 (Sizes same as street shoe size) Price: \$30

Capezio Pirouette

Color: Tan (also offered in other skin tones) Sizes Available: XS (4-5), S (6-7), M (8-9), L (10-11), XL (12-13) (Sizes same as street shoe size) Price: \$30